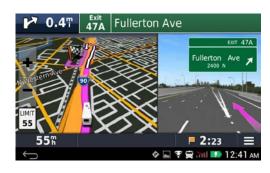

# RV SPECIFIC INFORMATION & MAPPING

## **Birds Eye Junction**

Offers a detailed view of interchanges, looking down as if from overhead.

## **Photoreal Junction**

Displays a realistic view of upcoming junctions and uses brightly colored arrows to indicate your correct lane.

#### **Lane Guidance**

Visual and spoken directions that provide lane specific information.