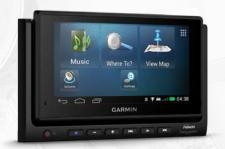

#### **DRIVING MODE**

An intuitive driving mode home screen is triggered when the PND (portable navigation device) is docked, making it safe and simple to access important functions. Navigation, reversing camera, Bluetooth hands free calling and music are available in driving mode.