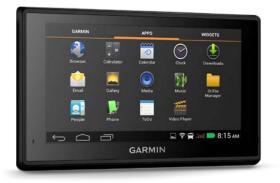

#### **MOBILE MODE**

Access the full Android user interface when in mobile mode (undocked) to utilize your apps such as trip planner, video player, web browser, calendar, etc.