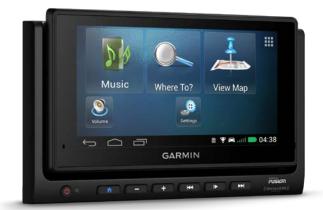

# RV INFOTAINMENT HUB PORTABLE FORM FACTOR

#### **PORTABLE PND**

The PND is portable, enabling owners the freedom to access their navigation and entertainment from around the vehicle.