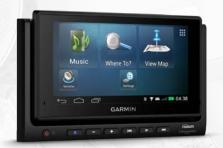

#### **PORTABLE PND**

The PND is portable, enabling owners the freedom to access their navigation and entertainment from around the vehicle.