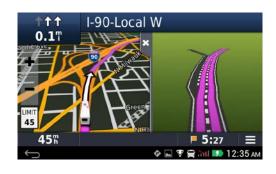

# RV SPECIFIC INFORMATION & MAPPING

## **Birds Eye Junction**

Offers a detailed view of interchanges, looking down as if from overhead.

## **Photoreal Junction**

Displays a realistic view of upcoming junctions and uses brightly colored arrows to indicate your correct lane.

#### **Lane Guidance**

Visual and spoken directions that provide lane specific information.