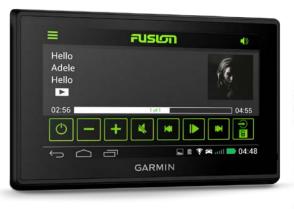

#### **FUSION-LINK**

Equipped with FUSION-Link the Infotainment HUB gives you full control of your entertainment experience right from your fingertips.

Independently control the audio in four different audio zones (2 zones are preprogrammed) of your vehicle with Multi-Zone control. Zone naming is available for convenience and easy use.

**Audio Sources:** Bluetooth, USB, AM/FM, AUX, iPhone, SD, Android, SiriusXM\*<sup>1</sup>

<sup>\*1</sup> Available with SiriusXM subscription