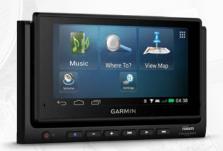

#### **DRIVING MODE**

An intuitive driving mode home screen is triggered when the PND (portable navigation device) is docked, making it safe and simple to access important functions. Navigation, reversing camera, Bluetooth hands free calling and music are available in driving mode.