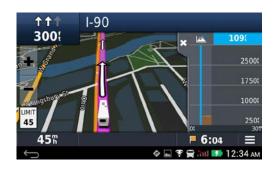

### **Elevation Profile**

Shows elevation and possible steep grades along your route.