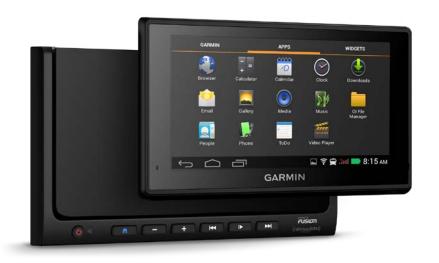

#### **MOBILE MODE**

Access the full Android user interface when in mobile mode (undocked) to utilize your apps such as trip planner, video player, web browser, calendar, etc.