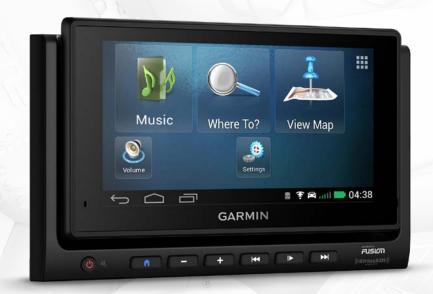

# RV INFOTAINMENT HUB

RV-BBT601

Designed to deliver RV specific information and entertainment all in an innovative form factor that improves the RV'ing experience and adds overall value to customers.

#### Key Features

- RV Specific Navigation
- Entertainment Functionality
- Portable Form Factor

#### **DRIVING MODE**

An intuitive driving mode home screen is triggered when the PND (portable navigation device) is docked, making it safe and simple to access important functions. Navigation, reversing camera, Bluetooth hands free calling and music are available in driving mode.

#### **MOBILE MODE**

Access the full Android user interface when in mobile mode (undocked) to utilize your apps such as trip planner, video player, web browser, calendar, etc.