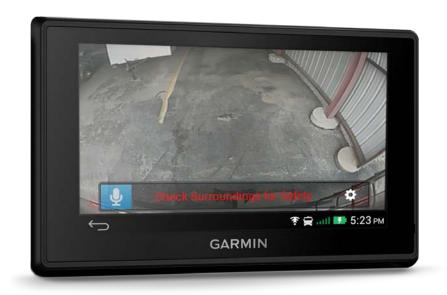

#### **REVERSING MADE EASY**

Easily spot vehicles, pedestrians, pets and other hard-to-see obstructions behind your vehicle.

Automatic display camera view will show on the PND every time the vehicle is shifted into reverse - and return to the previous mode when shifted into a forward gear.