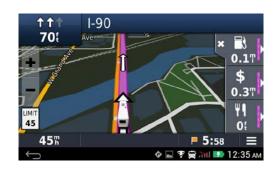

## **Photoreal Junction**

Displays a realistic view of upcoming junctions and uses brightly colored arrows to indicate your correct lane.

#### **Lane Guidance**

Visual and spoken directions that provide lane specific information.