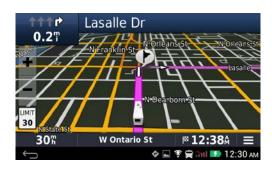

# RV SPECIFIC INFORMATION & MAPPING

## **Birds Eye Junction**

Offers a detailed view of interchanges, looking down as if from overhead.

## **Photoreal Junction**

Displays a realistic view of upcoming junctions and uses brightly colored arrows to indicate your correct lane.

#### **Lane Guidance**

Visual and spoken directions that provide lane specific information.