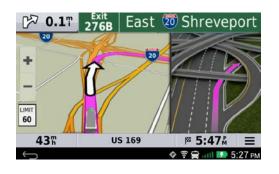

# RV SPECIFIC INFORMATION & MAPPING

## **Birds Eye Junction**

Offers a detailed view of interchanges, looking down as if from overhead.

## **Photoreal Junction**

Displays a realistic view of upcoming junctions and uses brightly colored arrows to indicate your correct lane.

#### **Lane Guidance**

Visual and spoken directions that provide lane specific information.