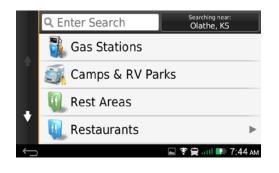

### **RV Directory**

This comprehensive directory contains more than 9,000 locations with information about prices, opening times and more.

## **Up Ahead**

Shows campsites, food and fuel stations along your route.