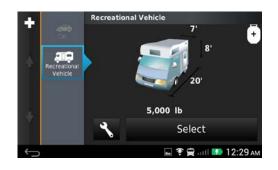

### **Custom Routing**

Custom RV routing for the size and weight of your RV or trailer.

### **Road Warnings**

Road warnings for bridge heights, weight limits, sharp curves, steep grades and more.