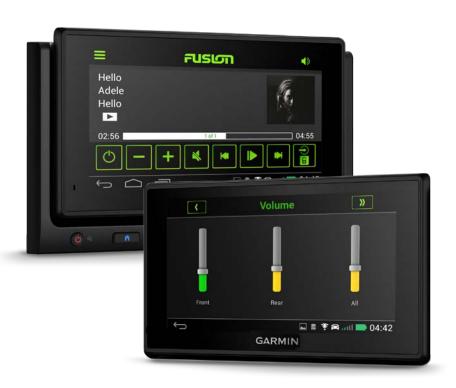

#### **FUSION-LINK**

Equipped with FUSION-Link the Infotainment HUB gives you full control of your entertainment experience right from your fingertips.

Independently control the audio in four different audio zones (2 zones are preprogrammed) of your vehicle with Multi-Zone control. Zone naming is available for convenience and easy use.

**Audio Sources:** Bluetooth, USB, AM/FM, AUX, iPhone, SD, Android, SiriusXM\*<sup>1</sup>

<sup>\*1</sup> Available with SiriusXM subscription

#### **BLUETOOTH**

Bluetooth connectivity enables audio streaming of your favorite playlist or online streaming service right to the RV Infotainment HUB. Control all your entertainment via FUSION-Link right from the PND.

#### WI-FI

Wi-Fi connectivity allows for the full Fusion-Link experience and enables web browsing, email and other internet based applications on the Android platform (when connect to a Wi-Fi network).