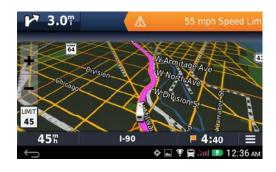

## **Birds Eye Junction**

Offers a detailed view of interchanges, looking down as if from overhead.

## **Photoreal Junction**

Displays a realistic view of upcoming junctions and uses brightly colored arrows to indicate your correct lane.

#### **Lane Guidance**

Visual and spoken directions that provide lane specific information.